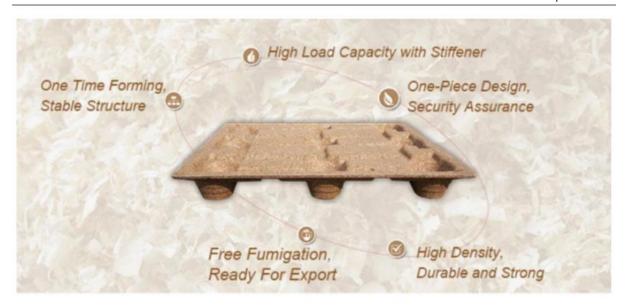

**Environmental-Friendly** 

Waste wood recycling, improved the wood availability.

Fumigation Free and Quarantine Free

Pallets are comply with ISPM 15 guidelines for wood packaging, export no need fumigation and quarantine. Import and export are more convenient and faster.

# Specification of 1200×1000 Compressed Wood Pallet

| PRODUCT PARAMETERS      |                                                           |
|-------------------------|-----------------------------------------------------------|
| Material:               | high quality wood fiber                                   |
| Synthetic resin:        | high strength environmentally adhesive                    |
| Load:                   | dynamic load 2000kg / static load 5000kg                  |
| Fork hole height:       | 90mm                                                      |
| Manufacturing:          | molded in one solid piece from dried wood fibers          |
| Into the fork:          | 4 way entry                                               |
| Specifications:         | 1100x1100mm / 1200x800mm / 1200x1000mm/1050x1050mm(4 way) |
|                         | 1140x980mm / 1300x1000mm(2 way)                           |
| Fumigation certificate: | no fumigation, can be exported directly                   |

# **Product Application**

Dynamic load capacity: over 2 Tons Static load capacity: over 5 Tons

Moisture content: ≤8%

1200×1000 Compressed Wood Pallet is used for the storage, packing and transportation of goods in many industries, such as paper making, building material, chemical industry, electronics industry, hardware, food, pharmaceutical industry. Lower price and weight than traditional wooden pallet