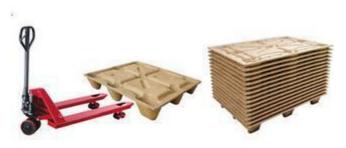

# 1200×1000 Compressed Wood Pallet

Scenix pallet supplies high quality 1200×1000 Compressed Wood Pallet. We are professional manufacturer for innovative presswood pallets and compressed wood pallet machines in Qingdao, China. Customer satisfaction is our biggest goal.

### 1200×1000 Compressed Wood Pallet

### Introduction of 1200×1000 Compressed Wood Pallet

What is 1200×1000 Compressed Wood Pallet?

Scenix Presswood pallet is a new type ISPM 15 compliant pallet that use wood chips, wood shaving and other plant fiber as raw materials and compression molding under high heat and high pressure.