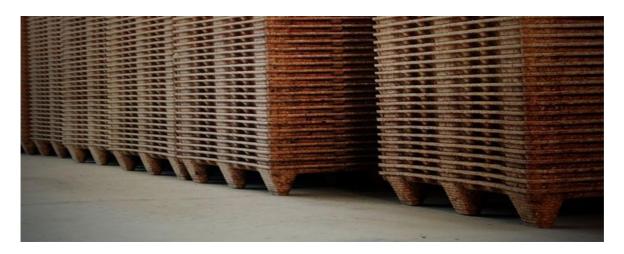

# Presswood pallet

Presswood pallet is the full name of plant fiber molded flat industrial pallet, with the overall structure. And the surface of pallet is smooth and flat, to meet the transport of various goods.

### **Details Of 1200×1000 Compressed Wood Pallet**

The 1200×1000 Compressed Wood Pallet is a new type of eco-friendly pallet that uses high-quality wood chips, wood shavings and other plant fibers as raw material, compression molding after drying, glue mixing, under high temperature and high pressure. Raw materials for 1200×1000 Compressed Wood Pallet are anything contains wooden fiber, and are very easy to get. Besides, the raw materials contenting rich fiber also can be used to produce 1200×1000 Compressed Wood Pallet.