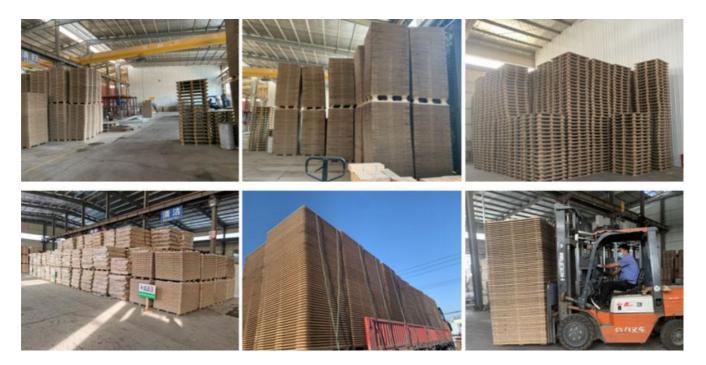

### Company

Qingdao Senyu Environmental Protection Technology Co., Ltd. is situated in the beautiful city of Qingdao, China, specialized in the R&D, sales and manufacturing of compressed wood pallet, presswood pallet and presswood pallet machine. Through years of strenuous effort, Scenix has started to play an important role in this market with an annual output of 5800,000pcs. Since its very beginning, the company has been committing itself to the belief "focus on reducing costs, creating value for customers".

Now we owns 3 branch companies, from the collection of raw materials to the manufacturing of the customized mold, from R&D team to marketing & trading team(Qingdao Yuking New materials). Scenix has the ability to control all the production process of the industry chain. Qingdao Scenix is stepping up its effort to build up itself into an international brand.