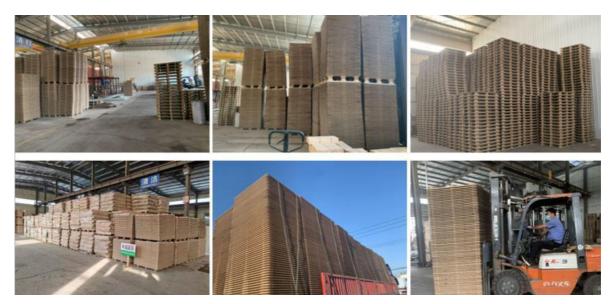

# Delivery and Shipping Service of Double Deck Presswood Pallet

Shipping methods: By Sea: From Qingdao seaport By Air By Train or by Land Payment methods: T/T, Paypal, Western union, Moneygram, Cash

#### Company

Qingdao Senyu Environmental Protection Technology Co., Ltd. is situated in the beautiful city of Qingdao, China, specialized in the R&D, sales and manufacturing of compressed wood pallet, Double Deck Presswood Pallet and presswood pallet machine. Through years of strenuous effort, Scenix has started to play an important role in this market with an annual output of 5800,000 pcs. Since its very beginning, the company has been committing itself to the belief "focus on reducing costs, creating value for customers".