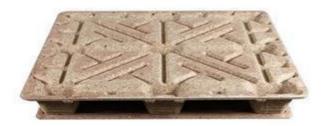

### **Double Deck Presswood Pallet**

Scenix pallet supplies high quality double deck presswood pallet. We are professional manufacturer for innovative presswood pallets and compressed wood pallet machines in Qingdao, China. Customer satisfaction is our biggest goal.

### **Double Deck Presswood Pallet**

### Introduction of Double Deck Presswood Pallet

Pallet is the horizontal platform device for the loading, stacking, and transporting of goods and products as unit loads.

What is Presswood Pallet?

Scenix Presswood pallet is a new type ISPM 15 compliant pallet that use wood chips, wood shaving and other plant fiber as raw materials and compression molding under high heat and high pressure.