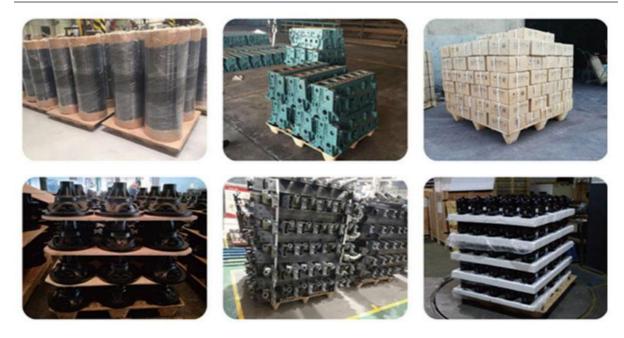

Double Deck Presswood Pallet is used for the storage, packing and transportation of goods in many industries, such as paper making, building material, chemical industry, electronics industry, hardware, food, pharmaceutical industry.Lower price and weight than traditional natural wood wooden pallet

### **Details Of Double Deck Presswood Pallet**

Double Deck Presswood Pallets use wood or non-wood as raw materials. After the raw materials are crushed, dried and a certain amount of rubber fuel is applied, these scraps are laid in a specific mold for one-time compression molding. Compared with ordinary solid wood pallets, this kind of pallet has the advantages of light weight, high strength, good overlap, not easy to deform, no metal, and exempt from quarantine. Its raw materials can be scrap wood products, trail wood, branch wood or agricultural and sideline products