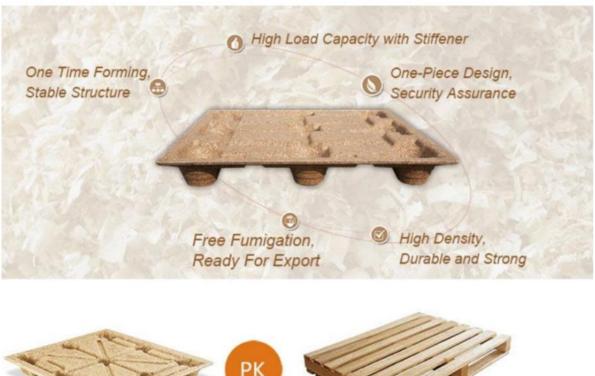

Presswood pallet is the full name of plant fiber molded flat industrial pallet, with the overall structure. And the surface of pallet is smooth and flat, to meet the transport of various goods.

Wooden pallets use logs as the material, through the drying and modeling, to eliminate the internal stress, and then cutting, planning, sanding and other finishing processing, using nails to connect the wood plate, and the last is the wax sealing process.

### **Details Of Double Deck Presswood Pallet**

Double Deck Presswood Pallets use wood or non-wood as raw materials. After the raw materials are crushed, dried and a certain amount of rubber fuel is applied, these scraps are laid in a specific mold for one-time compression molding. Compared with ordinary solid wood pallets, this kind of pallet has the advantages of light weight, high strength, good overlap, not easy to deform, no metal, and exempt from quarantine. Its raw materials can be scrap wood products, trail wood, branch wood or agricultural and sideline products

#### Faq

1. Space-saving.

The same size of presswood pallets is nestable. And, they can be easily separated from a stack with a fork lift truck. Nesting pallets reduces storage space by up to 66% than conventional wooden pallets.

2. Lighter weight.

Presswood pallet is 60% lighter than a conventional wooden pallet.

3. Excellent design.

Round edges design of presswood pallet is suitable for cargo safety, and perfect reinforcing rib to enhance loading ability. Accurate size with one-time pressed, no bending.

4. Safe.

Presswood pallet is a one-piece design. There are no nails or staples to reduce product and package damage. And eliminating burrs help reduce employee and customer injuries.

5. Environmentally friendly.

#### 6. Ready for export.

Presswood pallets are acceptable for export all over the world. The high temperature and pressure manufacturing process makes the pallets free fumigation and burns out all insect and larval infestations.