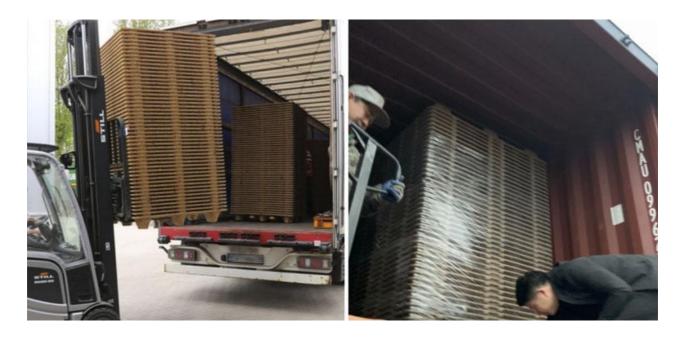

# Delivery and Shipping Service of Double Deck Presswood Pallet

Shipping methods: By Sea: From Qingdao seaport By Air By Train or by Land Payment methods: T/T, Paypal, Western union, Moneygram, Cash