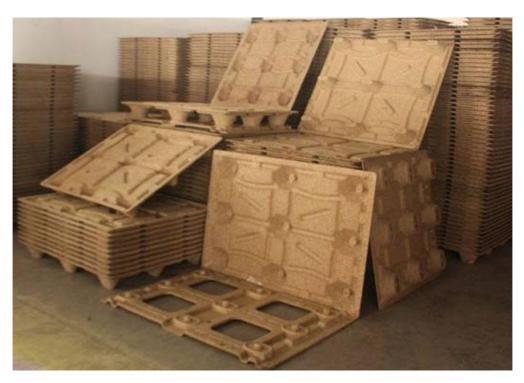

Nestable: There are nine feet block on each pallet and make it nestable, it can save the storage space and load more quantity in the container.

No nail and screw: All the surface of the pallet is smooth, no need to worry it would break the packing bags

A: Because of the nestable design, 1000-1500 pcs EPAL Compressed Wood Pallets can be loaded