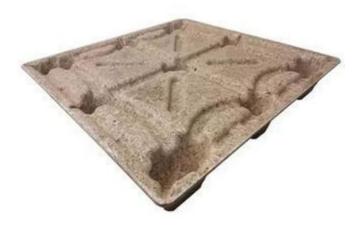

#### **EPAL Compressed Wood Pallet**

We design and produce the EPAL Compressed Wood Pallet for more than 6 years. It is a good alternative for the traditional wood pallet, it can save your budget, stock space and shipping cost by choosing the EPAL Compressed Wood Pallet. Most of our products are export to European, American, Asian countries and we look for long term partners in all countries in all areas.

EPAL Compressed Wood Pallet Suppliers, Factory,
Manufacturers Specification of EPAL Compressed Wood Pallet

| Material        | Recycled Wood                   |
|-----------------|---------------------------------|
| Туре            | Industry pallet                 |
| Entry Type      | 4-Way                           |
| Style           | Single Faced                    |
| Place of Origin | Shandong, China                 |
| Product name    | EPAL Compressed Wood Pallet     |
| Weight          | 17-20kg/pc                      |
| Feature         | Fumigation Free Pallet          |
| Static Load     | 6 Ton                           |
| Application     | Transportation Logistics Pallet |

## **Features of EPAL Compressed Wood Pallet**

Free Fumigation: The pallet is made from wood shavings under high heat and pressure, it is fumigation free with reference to ISPM15

Water Proof: High quality and Eco Glue is used during production, making the pallet stable and water-proof