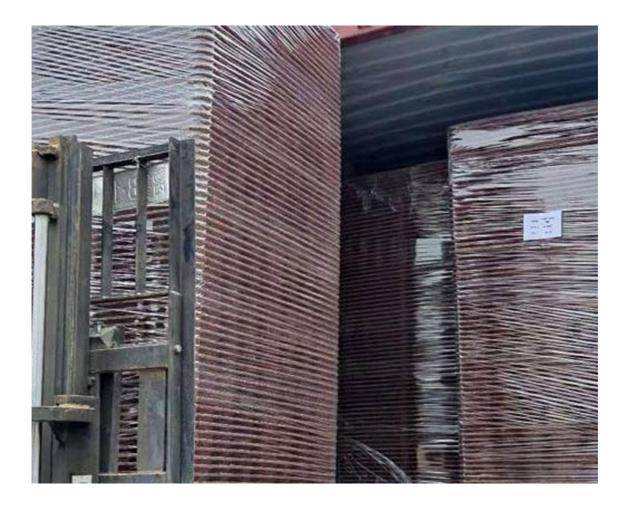

The EPAL Compressed Wood Pallet is wrapped in PET film, it is safe to be shipped by truck, sea and plane. Our EPAL Compressed Wood Pallet factory is located in Jiaozhou, Qingdao, only one hour drive to the famous Qingdao Port and Qingdao Jiaodong International Airport. It can save the domestic shipping cost and provide fast and convenient delivery. And only 20 minutes' drive to the Jiaodong international airport, welcome to visit our factory.