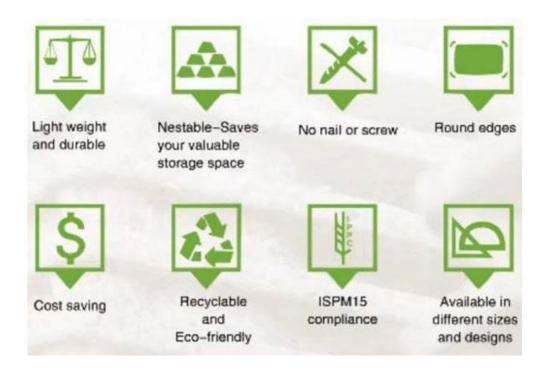

## **Features of EPAL Compressed Wood Pallet**

Free Fumigation: The pallet is made from wood shavings under high heat and pressure, it is fumigation free with reference to ISPM15

Water Proof: High quality and Eco Glue is used during production, making the pallet stable and water-proof

One Step Molding: It is one step molding, smooth surface and no nails.

Light Weight and Durable: One EPAL Compressed Wood Pallet are only about 18kg, but the loading capacity is 6 tons. And it can recycle use.

Nestable: There are nine feet block on each pallet and make it nestable, it can save the storage space and load more quantity in the container.

No nail and screw: All the surface of the pallet is smooth, no need to worry it would break the packing bags

Customized design: We can produce the mold according to your requirement and make any size as required. (There would be certain new mold fee)

**Delivery and Shipping Service of EPAL Compressed Wood Pallet** 