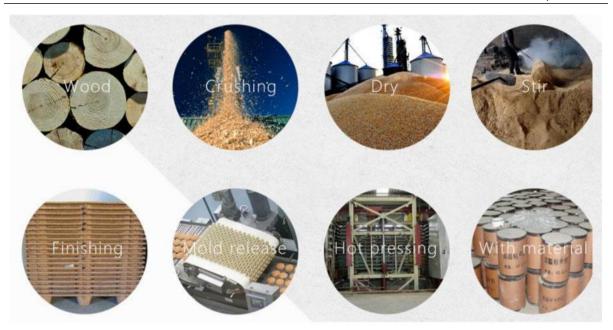

### **Introduction of Sawdust Presswood Pallet**

What is Sawdust Presswood Pallet?

Scenix Presswood pallet is a new type ISPM 15 compliant pallet that use wood chips, wood shaving and other plant fiber as raw materials and compression molding under high heat and high pressure.

### **Product Application**

Dynamic load capacity: over 2 Tons Static load capacity: over 5 Tons

Moisture content: ≤8%

The Sawdust Presswood Pallet is a new type of eco-friendly pallet that uses high-quality wood chips, wood shavings and other plant fibers as raw material, compression molding after drying, glue mixing, under high temperature and high pressure.