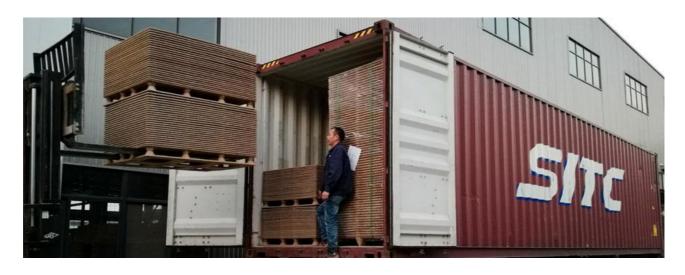

# **Delivery and Shipping Service of Sawdust Presswood Pallet**

Sawdust Presswood Pallet Shipping methods:

By Sea: From Qingdao seaport

By Air

By Train or by Land

Payment methods:

T/T, Paypal, Western union, Moneygram, Cash