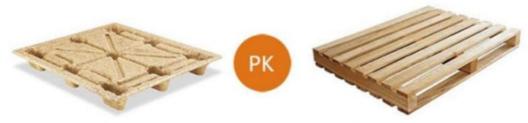

### Presswood pallet

Presswood pallet is the full name of plant fiber molded flat industrial pallet, with the overall structure. And the surface of pallet is smooth and flat, to meet the transport of various goods.

## Wooden pallet

Wooden pallets use logs as the material, through the drying and modeling, to eliminate the internal stress, and then cutting, planning, sanding and other finishing processing, using nails to connect the wood plate, and the last is the wax sealing process.