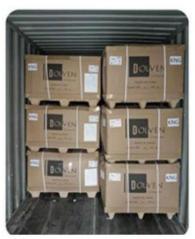

# **Delivery and Shipping Service of Sawdust Presswood Pallet**

Sawdust Presswood Pallet Shipping methods:

By Sea: From Qingdao seaport

By Air

By Train or by Land

Payment methods:

T/T, Paypal, Western union, Moneygram, Cash