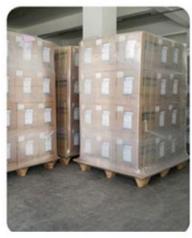

# **Delivery and Shipping Service of Sawdust Presswood Pallet**

Sawdust Presswood Pallet Shipping methods:

By Sea: From Qingdao seaport

By Air

By Train or by Land

Payment methods:

T/T, Paypal, Western union, Moneygram, Cash