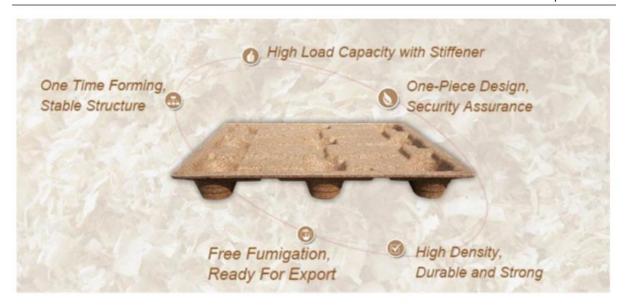

### **Introduction of Sawdust Presswood Pallet**

What is Sawdust Presswood Pallet?

Scenix Presswood pallet is a new type ISPM 15 compliant pallet that use wood chips, wood shaving and other plant fiber as raw materials and compression molding under high heat and high pressure.

**Environmental-Friendly** 

Waste wood recycling, improved the wood availability.

Fumigation Free and Quarantine Free

Pallets are comply with ISPM 15 guidelines for wood packaging, export no need fumigation and quarantine. Import and export are more convenient and faster.

#### **Details Of Sawdust Presswood Pallet**

- 1 No nails, stable size, can better protect the transported goods, avoid scratching the outer packaging of the goods;
- 2 Strength is greater than traditional wooden pallets, stable quality, solid and durable;
- 3 With perfect plate frame and tapered foot shape, stacking transportation can make full use of the site and space;
- 4 There are four working surfaces, which is convenient for the operation of the mechanical forklift in multiple directions;
- 5 Light weight, easy to use, reduce labor intensity of workers;
- 6 It has the advantages of waterproof, insect-proof, white ant-proof and not easy to burn. It can be exported directly without quarantine and meets environmental protection requirements.